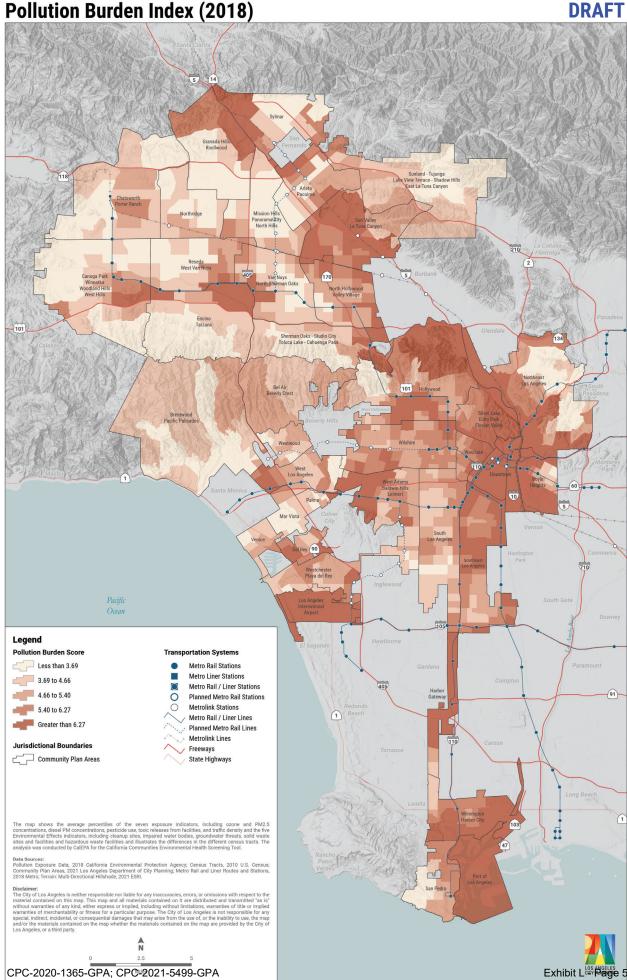

# EXHIBIT L: Health Atlas 2021 - Selected Draft Maps

CPC-2020-1365-GPA, CPC-2021-5499-GPA, ENV-2020-6762-EIR

For consideration by the City Planning Commission

Following are four draft maps from the Health Atlas 2021, the current update to the original Health Atlas for the City of Los Angeles, 2013. These maps are provided as information and a preview of the full Health Atlas 2021. The following maps are:

- Map 19: Hardship Index
- Map 20: Median Household Income
- Map 37: Life Expectancy at Birth
- Map 113: Pollution Burden Index

October 14, 2021







## Map 20 Median Household Income (2019)



### DRAFT

Exhibit Lour Bage 3

## Map 37 Life Expectancy at Birth (2010-2015)



DRAFT

## Map 113 Pollution Burden Index (2018)