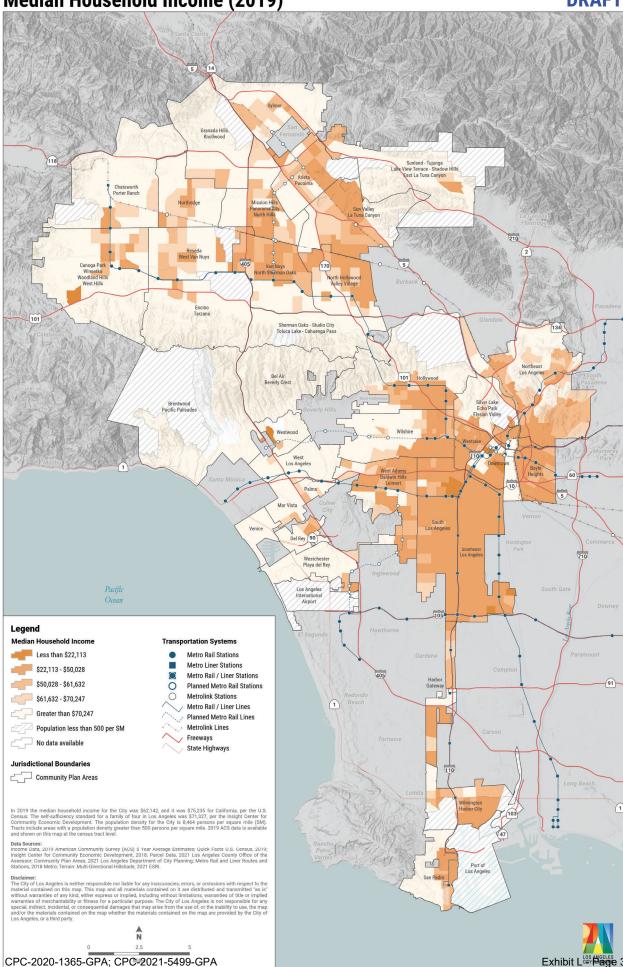

# EXHIBIT L: Health Atlas 2021 - Selected Draft Maps

CPC-2020-1365-GPA, CPC-2021-5499-GPA, ENV-2020-6762-EIR

For consideration by the City Planning Commission

Following are four draft maps from the Health Atlas 2021, the current update to the original Health Atlas for the City of Los Angeles, 2013. These maps are provided as information and a preview of the full Health Atlas 2021. The following maps are:

- Map 19: Hardship Index
- Map 20: Median Household Income
- Map 37: Life Expectancy at Birth
- Map 113: Pollution Burden Index

October 14, 2021







## Map 20 Median Household Income (2019)



### DRAFT

Exhibit Lour Bage 3

## Map 37 Life Expectancy at Birth (2010-2015)



DRAFT

## Map 113 Pollution Burden Index (2018)