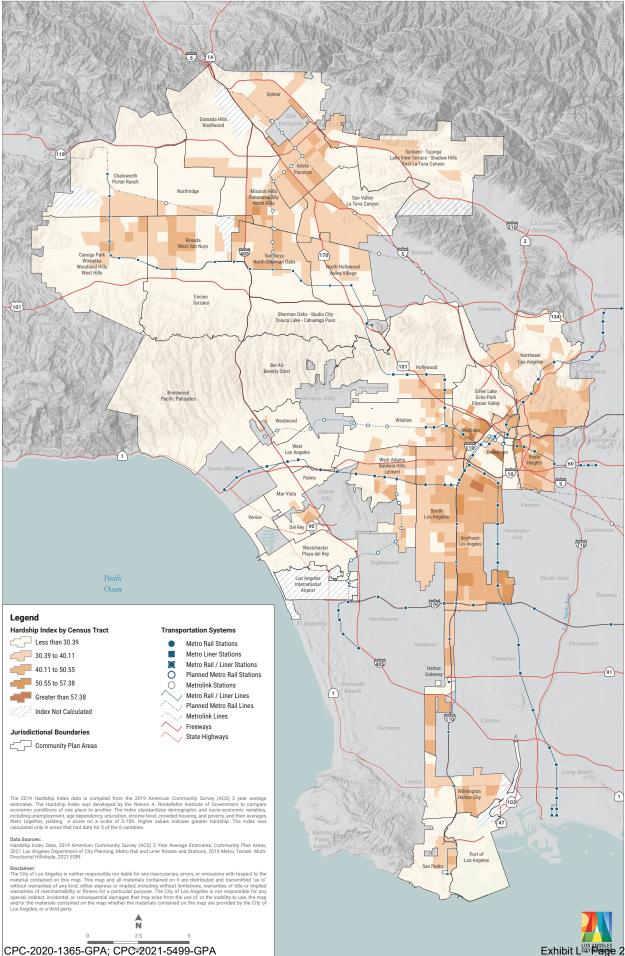

# EXHIBIT L: Health Atlas 2021 - Selected Draft Maps

CPC-2020-1365-GPA, CPC-2021-5499-GPA, ENV-2020-6762-EIR

For consideration by the City Planning Commission

Following are four draft maps from the Health Atlas 2021, the current update to the original Health Atlas for the City of Los Angeles, 2013. These maps are provided as information and a preview of the full Health Atlas 2021. The following maps are:

- Map 19: Hardship Index
- Map 20: Median Household Income
- Map 37: Life Expectancy at Birth
- Map 113: Pollution Burden Index

October 14, 2021







## Map 20 Median Household Income (2019)



### DRAFT

Exhibit Lour Bage 3

## Map 37 Life Expectancy at Birth (2010-2015)



DRAFT

## Map 113 Pollution Burden Index (2018)